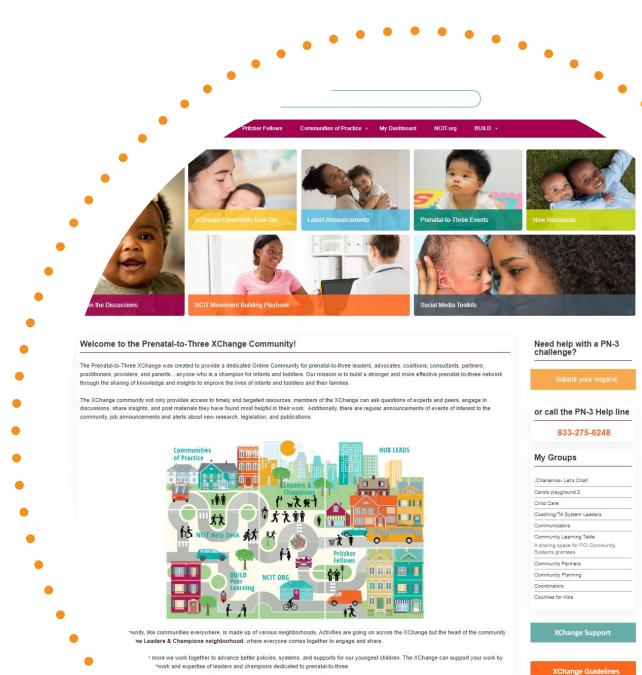

## Join the PN-3 XChange today!

#### Go to:

https://www.pn3xchange.org/user/createuser

□ Features:

- Ask questions and join discussions with peers and experts
- ✓ Find timely resources and events
- $\checkmark$  Share resources with the network
- $\checkmark$  Learn from what others are doing
- ✓ Use the PN-3 Help Desk to get expert help
- ✓ Over 2,700 members from all 50 states
- ✓ And more!